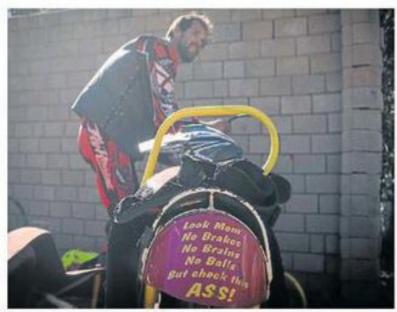

Once a monthracers make their way to Walkerville, south of Johannesburg. The motorcycles are single speed, have no brakes, and burn off vast amounts of methanol. Pictures by Kevin Sutherland.

UNTIL DEATH US DO PART: Married couple Estelle & Edwin Butler lead a race in a sidecar heat at Walkerville Oval against Conrad & Kallie Britz.

# IN TEN 🌉

YOUR WORLD IN 10 MINUTES OF THE MINTER PRINCIPLE OF PRINCIPLE Once a month, racers make their way to Walkerville, south of Johannesburg. The motorcycles are single speed, have no brakes and burn off vast amounts of methanol. Pictures by Kevin Sutherland