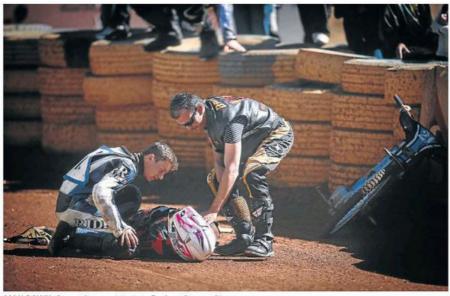

CALM BEFORE THE STORM: Damien Devine contemplates the afternoon's racing

HIT THE SKIDS: Gio Nunes blasts around the track

ALONG FOR THE RIDE: Kallie Brits, who has his son Conrad alongside him in races

MAN DOWN: Competitors rush to help Devine after a spill