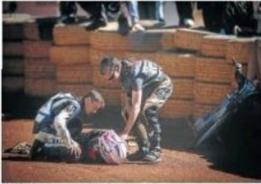

CALM BEFORE THE STORM: Damien Devine contemplates the afternoon's racing

HIT THE SKIDS: Gio Nunes blasts around the track

ALONG FOR THE RIDE: Kallie Brits, who has his son Conrad alongside him in races

MAN DOWN: Competitors rush to help Devine after a spill