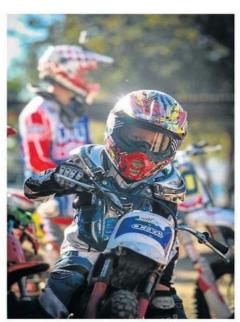

TRACKERS: The circuit has been operating in its present guise since October 2006

TYKE ON A BIKE: A youngster gets rolling on his on a 50cc 'Pee wee

BUCK STOPS HERE: Peter Buck, one of the regular faces on the oval circuit

BUTT SERIOUSLY, FOLKS: Edwin Butler, who races a sidecar with his wife Estelle

ALL REVVED UP: William Butler, 7. All manner of bikes compete, from 'pitbikes' to 'Pee wees'